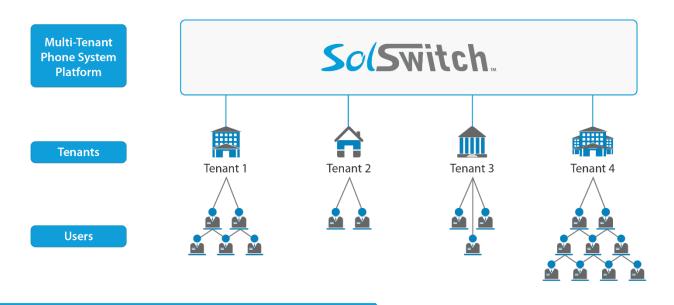

## **Overview**

Sunwire's SolSwitch Multi-Tenant and Carrier Platform is for those who purchase their own SolSwitch equipment and appropriate licence to build their own infrastructure. SolSwitch owners can then offer hosted services to customers on their own appliance. Perfect for buildings looking to offer phone service to its tenants and make additional revenue.

The Multi-Tenant and Carrier Platform also allows for total control of tenant billing, configuration, installation, training and support. Partners are also free to set their own toll free and long-distance rates for each of their customers.